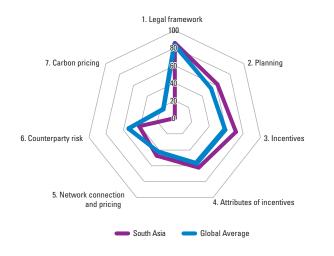

Maldives

Bangladesh

Nepal

Afghanistan



Sri Lanka

Pakistan

India



0



### FIGURE 3 Indicator Scores

## **Energy Access**



#### Renewable Energy



# **Energy Efficiency**



### FIGURE 4 Administrative Procedures

# Time to establish a household grid connection

| Country                | Number of days -<br>urban households | Number of days -<br>rural households |
|------------------------|--------------------------------------|--------------------------------------|
| Afghanistan            | 16                                   | 13                                   |
| Bangladesh             | 25                                   | 185                                  |
| India - Andhra Pradesh | 36                                   | 41                                   |
| India - Bihar          | 36                                   | 61                                   |
| India - Maharashtra    | 65