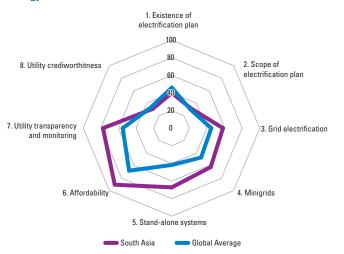

Maldives

Bangladesh

Nepal

Afghanistan



Sri Lanka

Pakistan

India



0



### FIGURE 3 Indicator Scores

## **Energy Access**



#### Renewable Energy



# **Energy Efficiency**



### FIGURE 4 Administrative Procedures

# Time to establish a household grid connection

| Country                | Number of days -<br>urban households | Number of days -<br>rural households |
|------------------------|--------------------------------------|--------------------------------------|
| Afghanistan            | 16                                   | 13                                   |
| Bangladesh             | 25                                   | 185                                  |
| India - Andhra Pradesh | 36                                   | 41                                   |
| India - Bihar          | 36                                   | 61                                   |
| India - Maharashtra    |