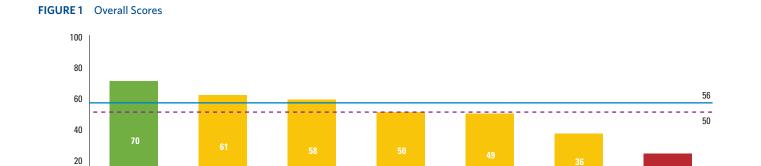

Maldives

Bangladesh

Nepal

Afghanistan



Sri Lanka

Pakistan

India



0



### FIGURE 3 Indicator Scores

## **Energy Access**



#### Renewable Energy



# **Energy Efficiency**



### FIGURE 4 Administrative Procedures

# Time to establish a household grid connection

| Country                | Number of days -<br>urban households | Number of days -<br>rural households |
|------------------------|--------------------------------------|--------------------------------------|
| Afghanistan            | 16                                   | 13                                   |
| Bangladesh             | 25                                   | 185                                  |
| India - Andhra Pradesh | 36                                   | 41