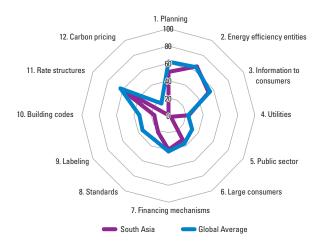

Maldives

Bangladesh

Nepal

Afghanistan



Sri Lanka

Pakistan

India



0



### FIGURE 3 Indicator Scores

## **Energy Access**



#### Renewable Energy



# **Energy Efficiency**



### FIGURE 4 Administrative Procedures

# Time to establish a household grid connection

| Country                | Number of days -<br>urban households | Number of days -<br>rural households |
|------------------------|--------------------------------------|--------------------------------------|
| Afghanistan            | 16                                   | 13                                   |
| Bangladesh             | 25                                   | 185                                  |
| India - Andhra Pradesh | 36                                   | 41                                   |
| India - Bihar          | 36                                   | 61                                   |
| India - Maharashtra    | 65                                   | 65