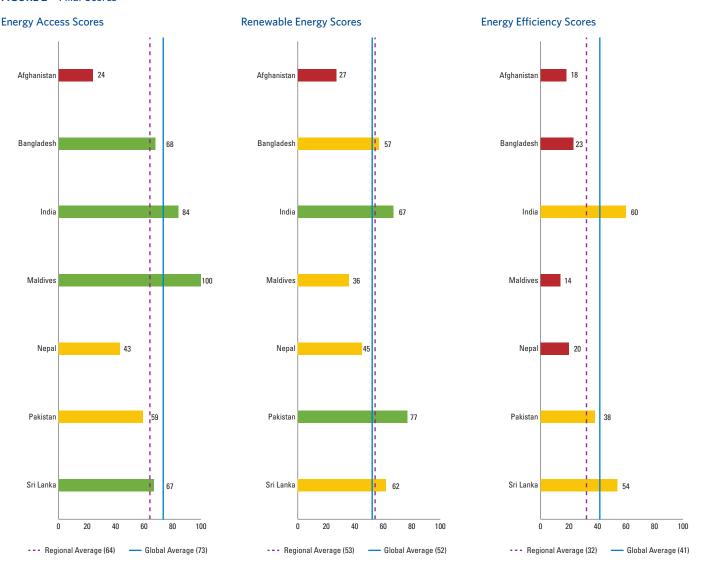

### FIGURE 3 Indicator Scores

## **Energy Access**

#### Renewable Energy

# **Energy Efficiency**