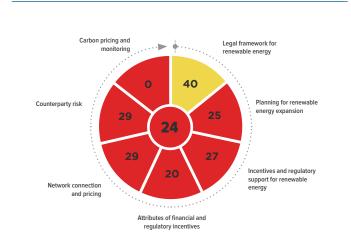

# PARAGUAY GLOBAL SCORE:



## DASHBOARD FOR SUSTAINABLE ENERGY\* Access to electricity: 100% of population

Access to electricity. 100 /6 of population

Access to clean cooking: **69%** of population

Renewable energy: **60%** of Total Final Energy Consumption

Energy efficiency: **3.39** MJ per US\$ PPP 2017



RISE scores (out of 100) per pillar 2021

#### **RENEWABLE ENERGY**



#### **ENERGY EFFICIENCY**



### **EVOLUTION OF RISE SCORE SINCE 2010**



Note: The overall country score is based on the average score of Electricty Access, Energy Efficiency and Renewable Energy indicators. \*https://trackingsdg7.esmap.org Source: World Bank, RISE 2022