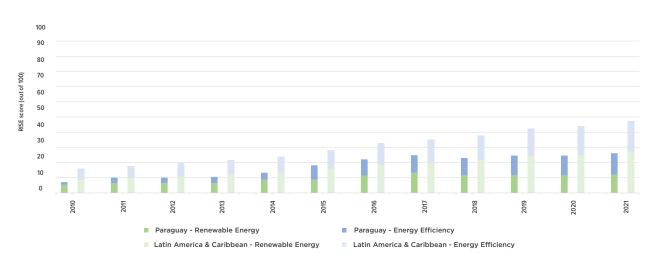

### **EVOLUTION OF RISE SCORE SINCE 2010**

Note: The overall country score is based on the average score of Electricty Access, Energy Efficiency and Renewable Energy indicators. \*https://trackingsdg7.esmap.org Source: World Bank, RISE 2022