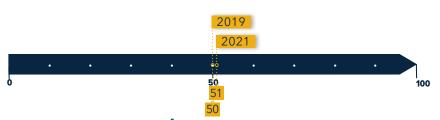

# PARAGUAY GLOBAL SCORE:

### **EVOLUTION OF RISE SCORE SINCE 2010**

Note: The overall country score is based on the average score of Electricty Access, Energy Efficiency and Renewable Energy indicators. \*https://trackingsdg7.esmap.org Source: World Bank, RISE 2022