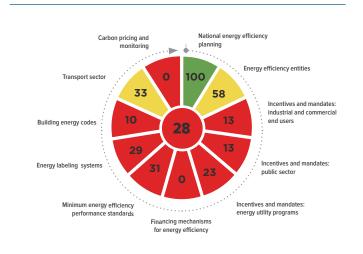

# PARAGUAY GLOBAL SCORE:



## DASHBOARD FOR SUSTAINABLE ENERGY\* Access to electricity: 100% of population

Access to electricity. 100 /6 of population

Access to clean cooking: **69%** of population

Renewable energy: **60%** of Total Final Energy Consumption

Energy efficiency: **3.39** MJ per US\$ PPP 2017



RISE scores (out of 100) per pillar 2021

#### **RENEWABLE ENERGY**



#### **ENERGY EFFICIENCY**



### **EVOLUTION OF RISE SCORE SINCE 2010**



Note: The overall country score is based on the average score of Electricty Access, Energy Efficiency and Renewable Energy indicators. \*https://trackingsdg7.esmap.org Source: World Bank, RISE 2022