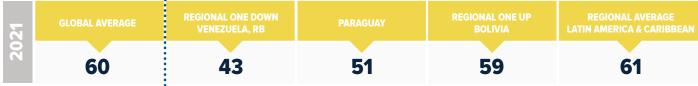

# PARAGUAY GLOBAL SCORE:

### **EVOLUTION OF RISE SCORE SINCE 2010**

Note: The overall country score is based on the average score of Electricty Access, Energy Efficiency and Renewable Energy indicators. \*https://trackingsdg7.esmap.org Source: World Bank, RISE 2022